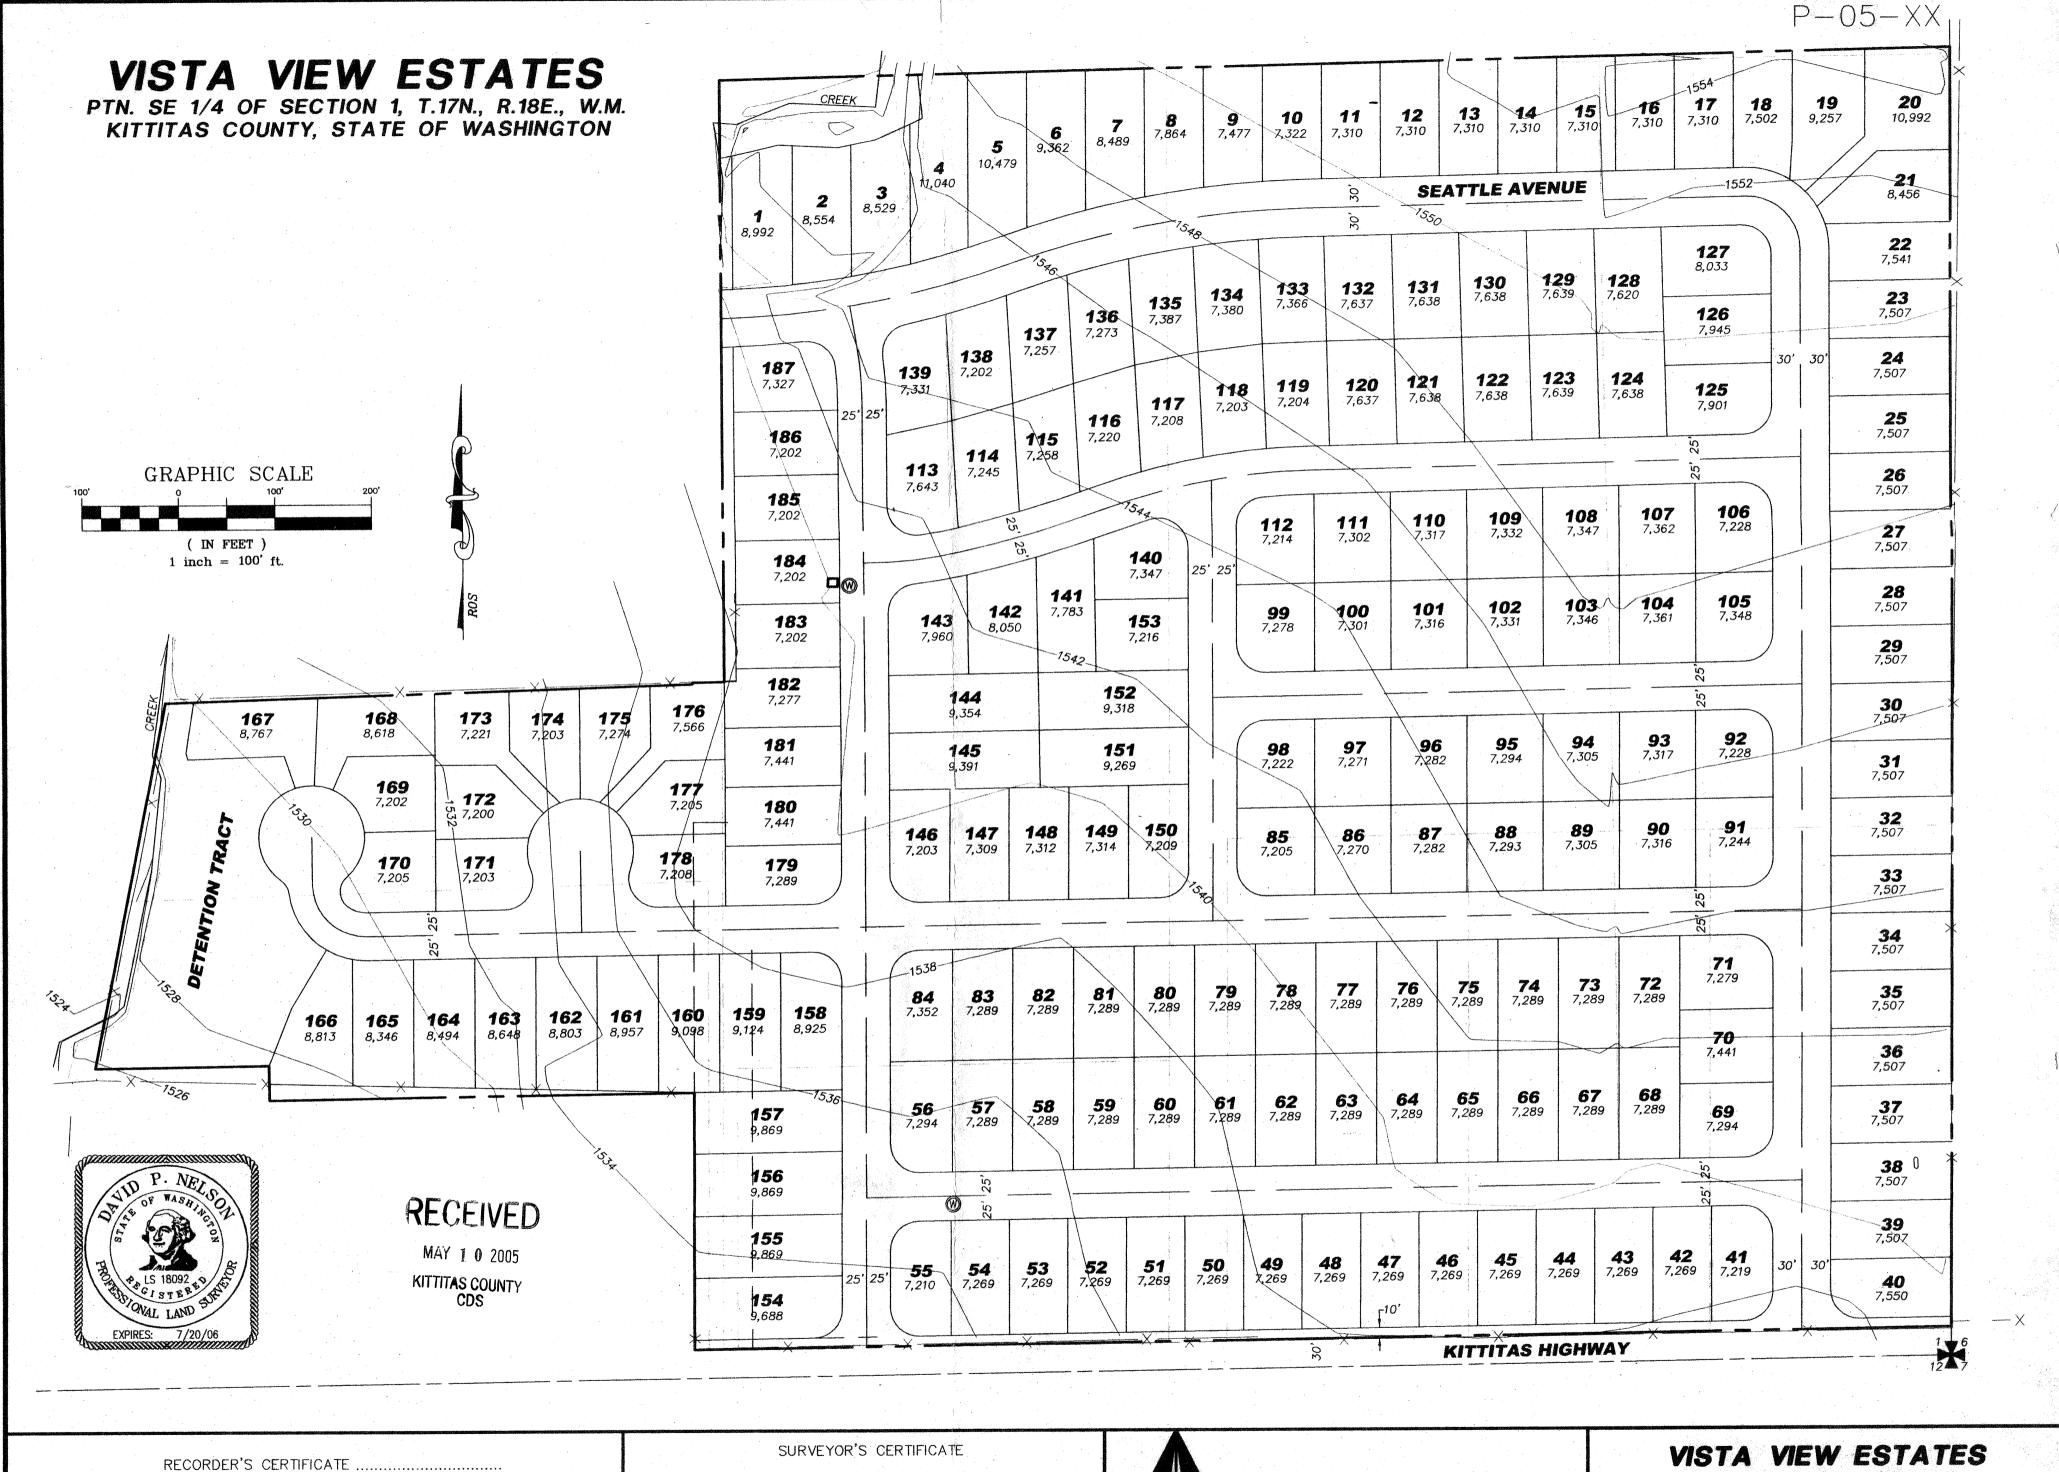

### VISTA VIEW ESTATES

PTN. SE 1/4, SEC. 1, T.17N., R.18E., W.M. KITTITAS COUNTY, STATE OF WASHINGTON

| - Anna | DWN BY    | DATE    | JOB NO. |
|--------|-----------|---------|---------|
|        | DWIN. DT  | DAIL    | 00B NO. |
| a.     | S.K./G.W. | 02/05   | 04663   |
| -      | CHKD BY   | SCALE   | SHEET   |
| -      | D.NELSON  | 1"=100' | 2 OF 3  |