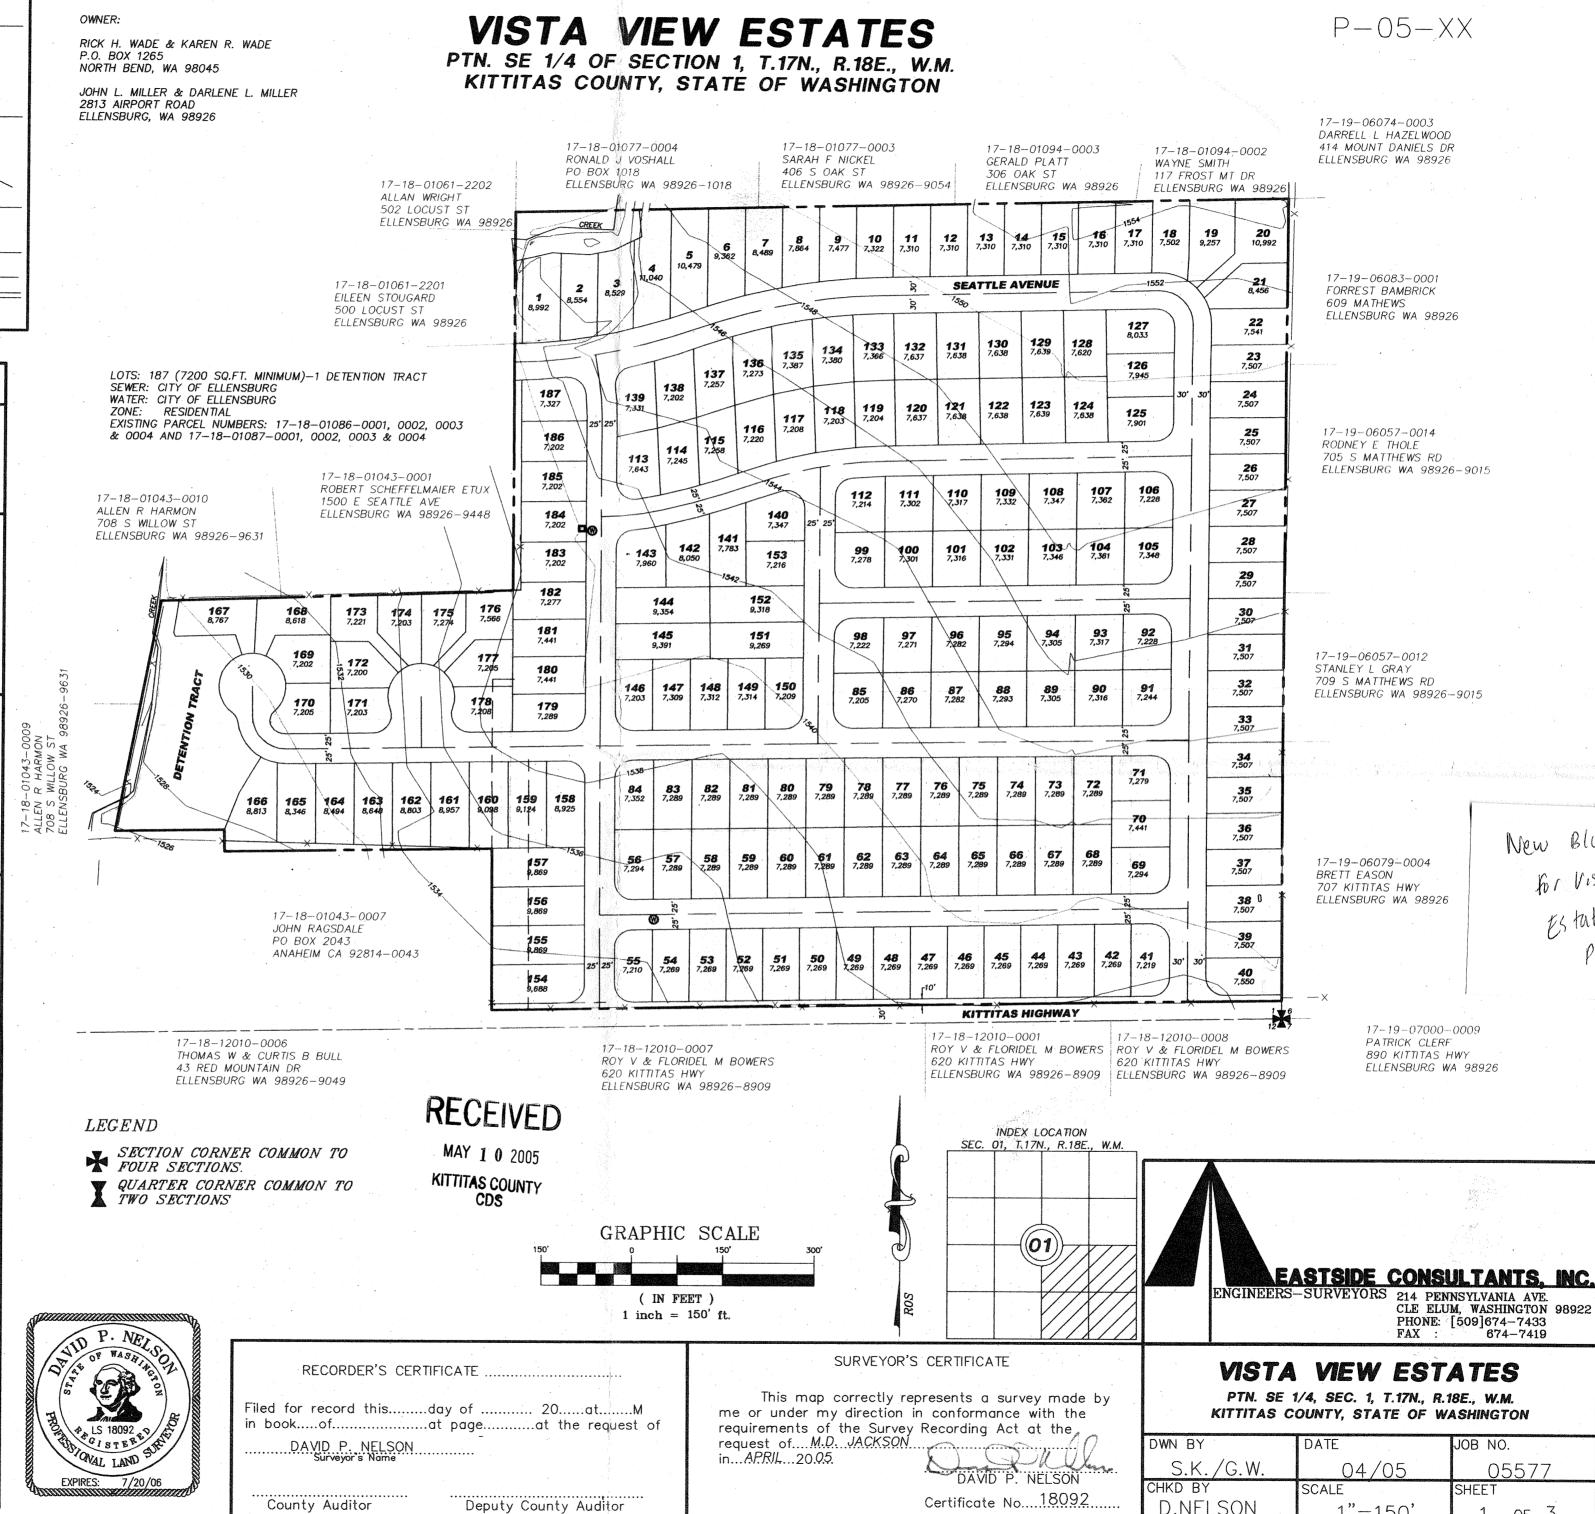

PARCEL NO. 17-18-01086-0001, 0002 & 0003 AND

PARCEL NO. 17-18-01087-0001, 0002, 0003 & 0004

DATED THIS \_\_\_\_ DAY OF \_\_\_\_\_ A.D., 200\_\_

\_CLERK OF THE BOARD

EXPIRES: 7/20/06

County Auditor

Deputy County Auditor

ARE PAID FOR THE PRECEDING YEARS AND FOR THIS

PARCEL NO. 17-18-01086-0001, 0002 & 0003 AND

PARCEL NO. 17-18-01087-0001, 0002, 0003 & 0004 DATED THIS \_\_\_\_ DAY OF \_\_\_\_\_ A.D., 200\_\_

in book....of..........at page......at the request of DAVID P. NELSON Surveyor's Name

### VISTA VIEW ESTATES

PTN. SE 1/4, SEC. 1, T.17N., R.18E., W.M. KITTITAS COUNTY, STATE OF WASHINGTON

| - Anna | DWN BY    | DATE    | JOB NO. |
|--------|-----------|---------|---------|
|        | DWIN. DT  | DAIL    | 00B NO. |
| a.     | S.K./G.W. | 02/05   | 04663   |
| -      | CHKD BY   | SCALE   | SHEET   |
| -      | D.NELSON  | 1"=100' | 2 OF 3  |