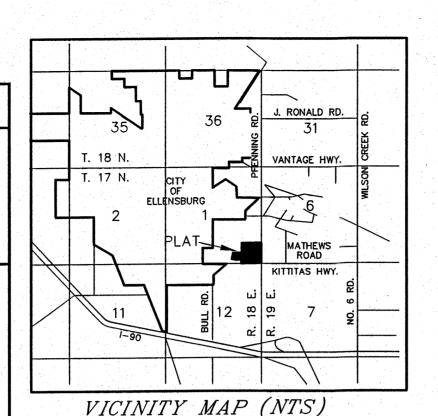

### VISTA VIEW ESTATES

PTN. SE 1/4, SEC. 1, T.17N., R.18E., W.M. KITTITAS COUNTY, STATE OF WASHINGTON

| - Anna | DWN BY    | DATE    | JOB NO. |
|--------|-----------|---------|---------|
|        | DWIN. DT  | DAIL    | 00B NO. |
| a.     | S.K./G.W. | 02/05   | 04663   |
| -      | CHKD BY   | SCALE   | SHEET   |
| -      | D.NELSON  | 1"=100' | 2 OF 3  |