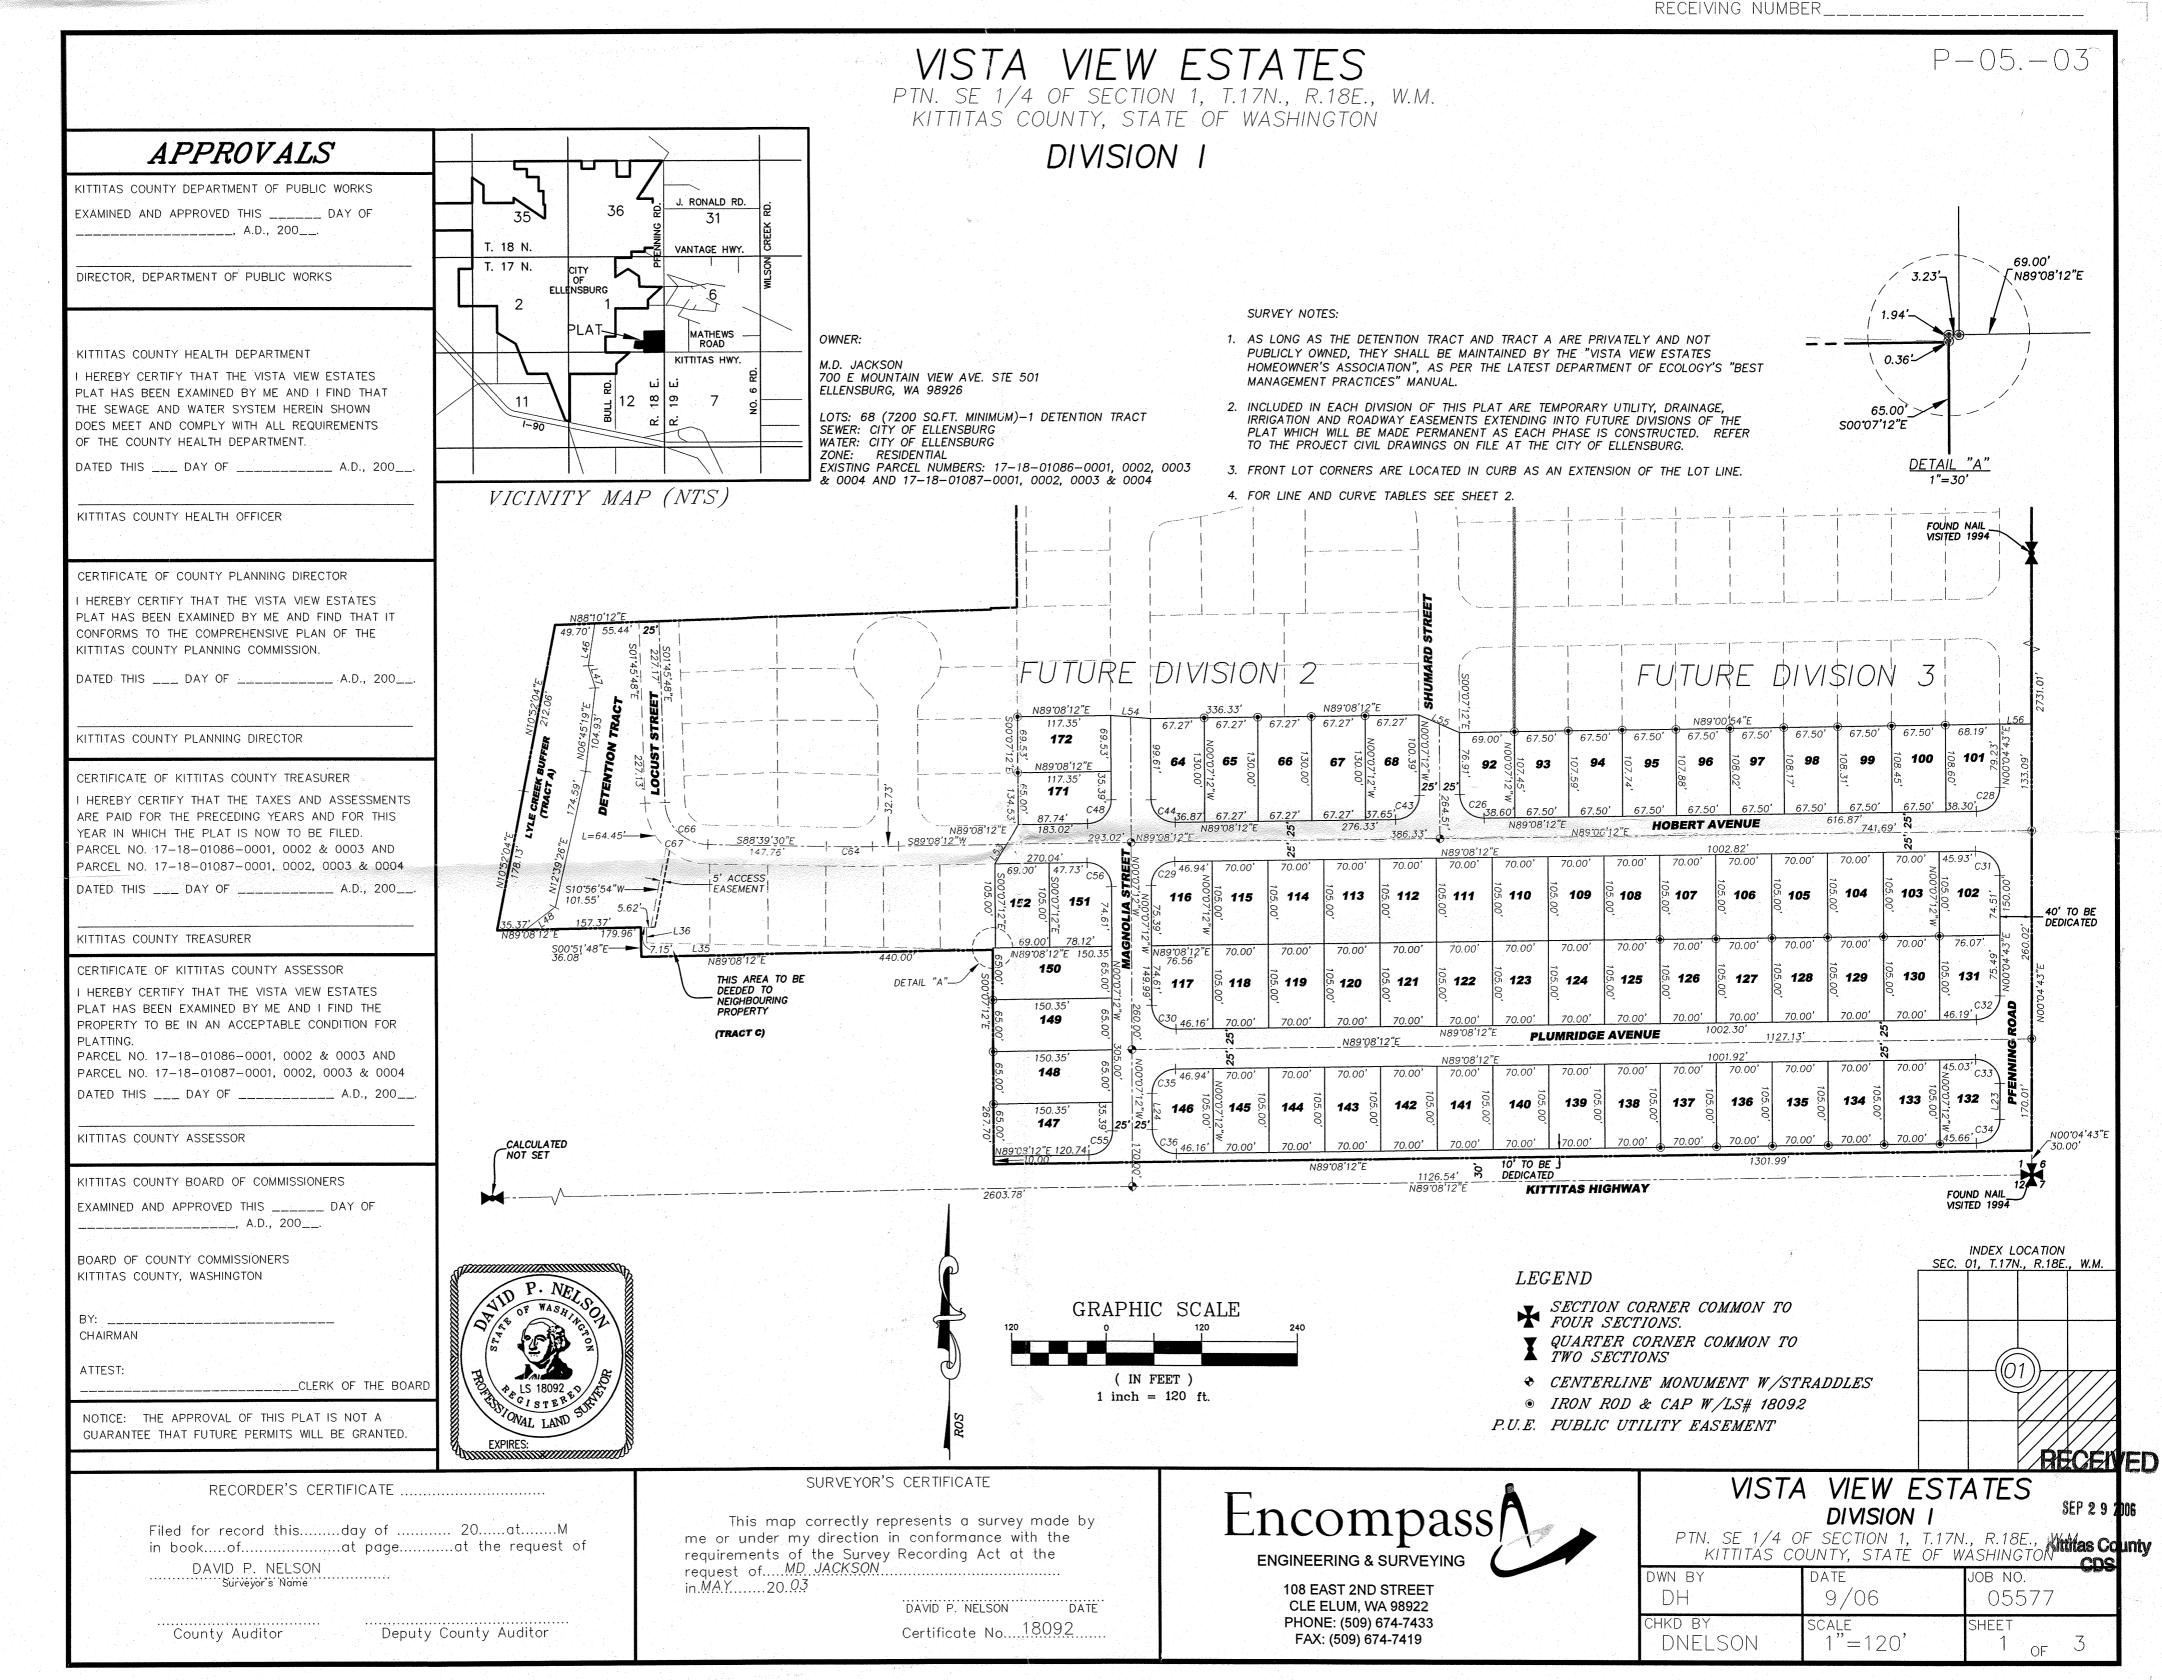

### VISTA VIEW ESTATES

PTN. SE 1/4, SEC. 1, T.17N., R.18E., W.M. KITTITAS COUNTY, STATE OF WASHINGTON

| - Anna | DWN BY    | DATE    | JOB NO. |
|--------|-----------|---------|---------|
|        | DWIN. DT  | DAIL    | 00B NO. |
| a.     | S.K./G.W. | 02/05   | 04663   |
| -      | CHKD BY   | SCALE   | SHEET   |
| -      | D.NELSON  | 1"=100' | 2 OF 3  |