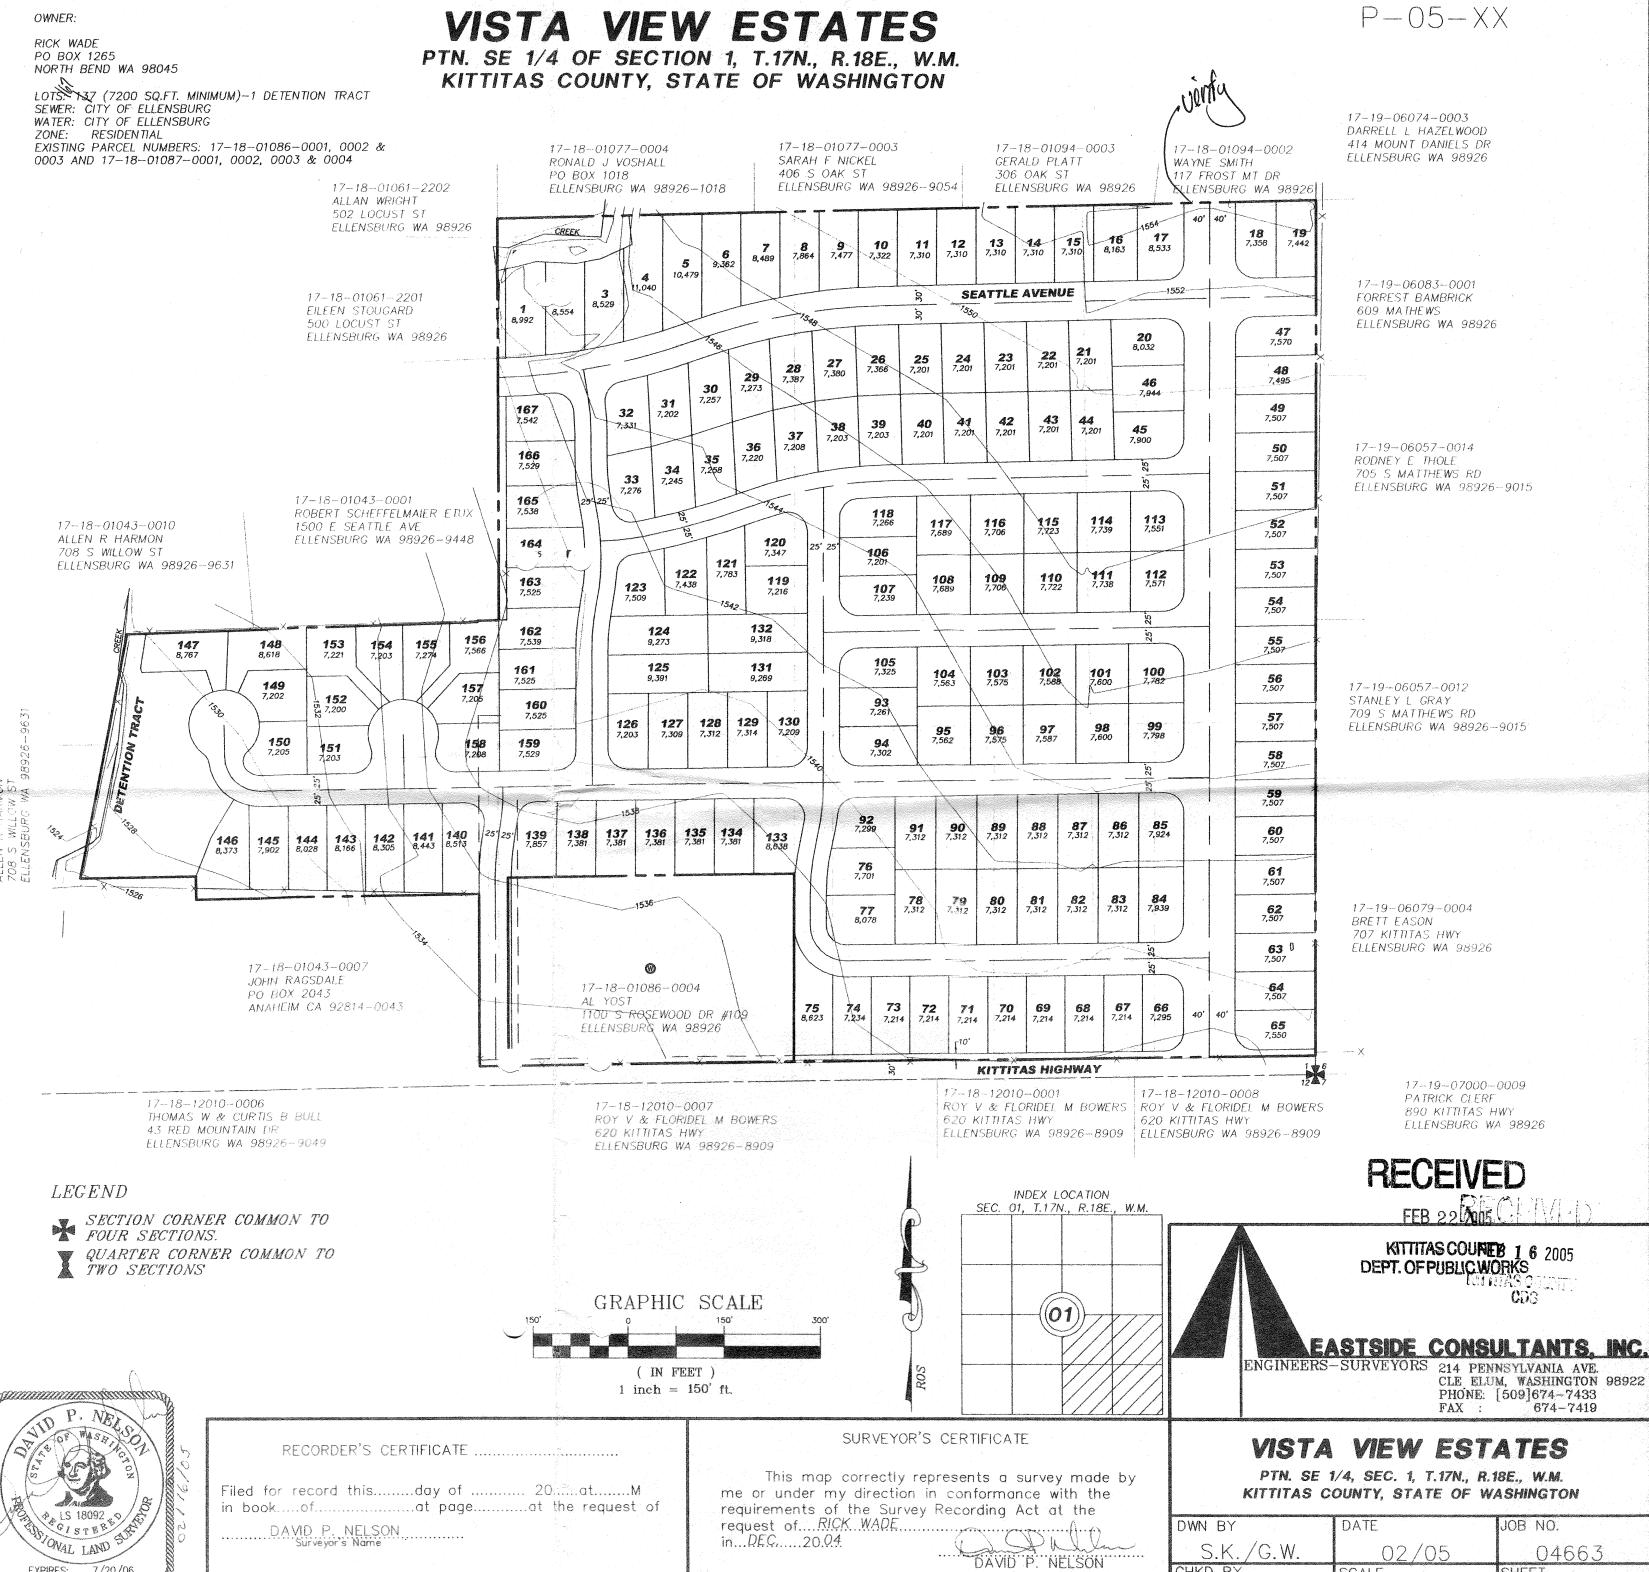

PARCEL NO. 17-18-01086-0001, 0002 & 0003 AND

PARCEL NO. 17-18-01087-0001, 0002, 0003 & 0004

DATED THIS \_\_\_\_ DAY OF \_\_\_\_\_ A.D., 200\_\_

\_CLERK OF THE BOARD

EXPIRES: 7/20/06

County Auditor

Deputy County Auditor

ARE PAID FOR THE PRECEDING YEARS AND FOR THIS

PARCEL NO. 17-18-01086-0001, 0002 & 0003 AND

PARCEL NO. 17-18-01087-0001, 0002, 0003 & 0004 DATED THIS \_\_\_\_ DAY OF \_\_\_\_\_ A.D., 200\_\_

in book....of..........at page......at the request of DAVID P. NELSON Surveyor's Name

### VISTA VIEW ESTATES

PTN. SE 1/4, SEC. 1, T.17N., R.18E., W.M. KITTITAS COUNTY, STATE OF WASHINGTON

| - Anna | DWN BY    | DATE    | JOB NO. |
|--------|-----------|---------|---------|
|        | DWIN. DT  | DAIL    | 00B NO. |
| a.     | S.K./G.W. | 02/05   | 04663   |
| -      | CHKD BY   | SCALE   | SHEET   |
| -      | D.NELSON  | 1"=100' | 2 OF 3  |