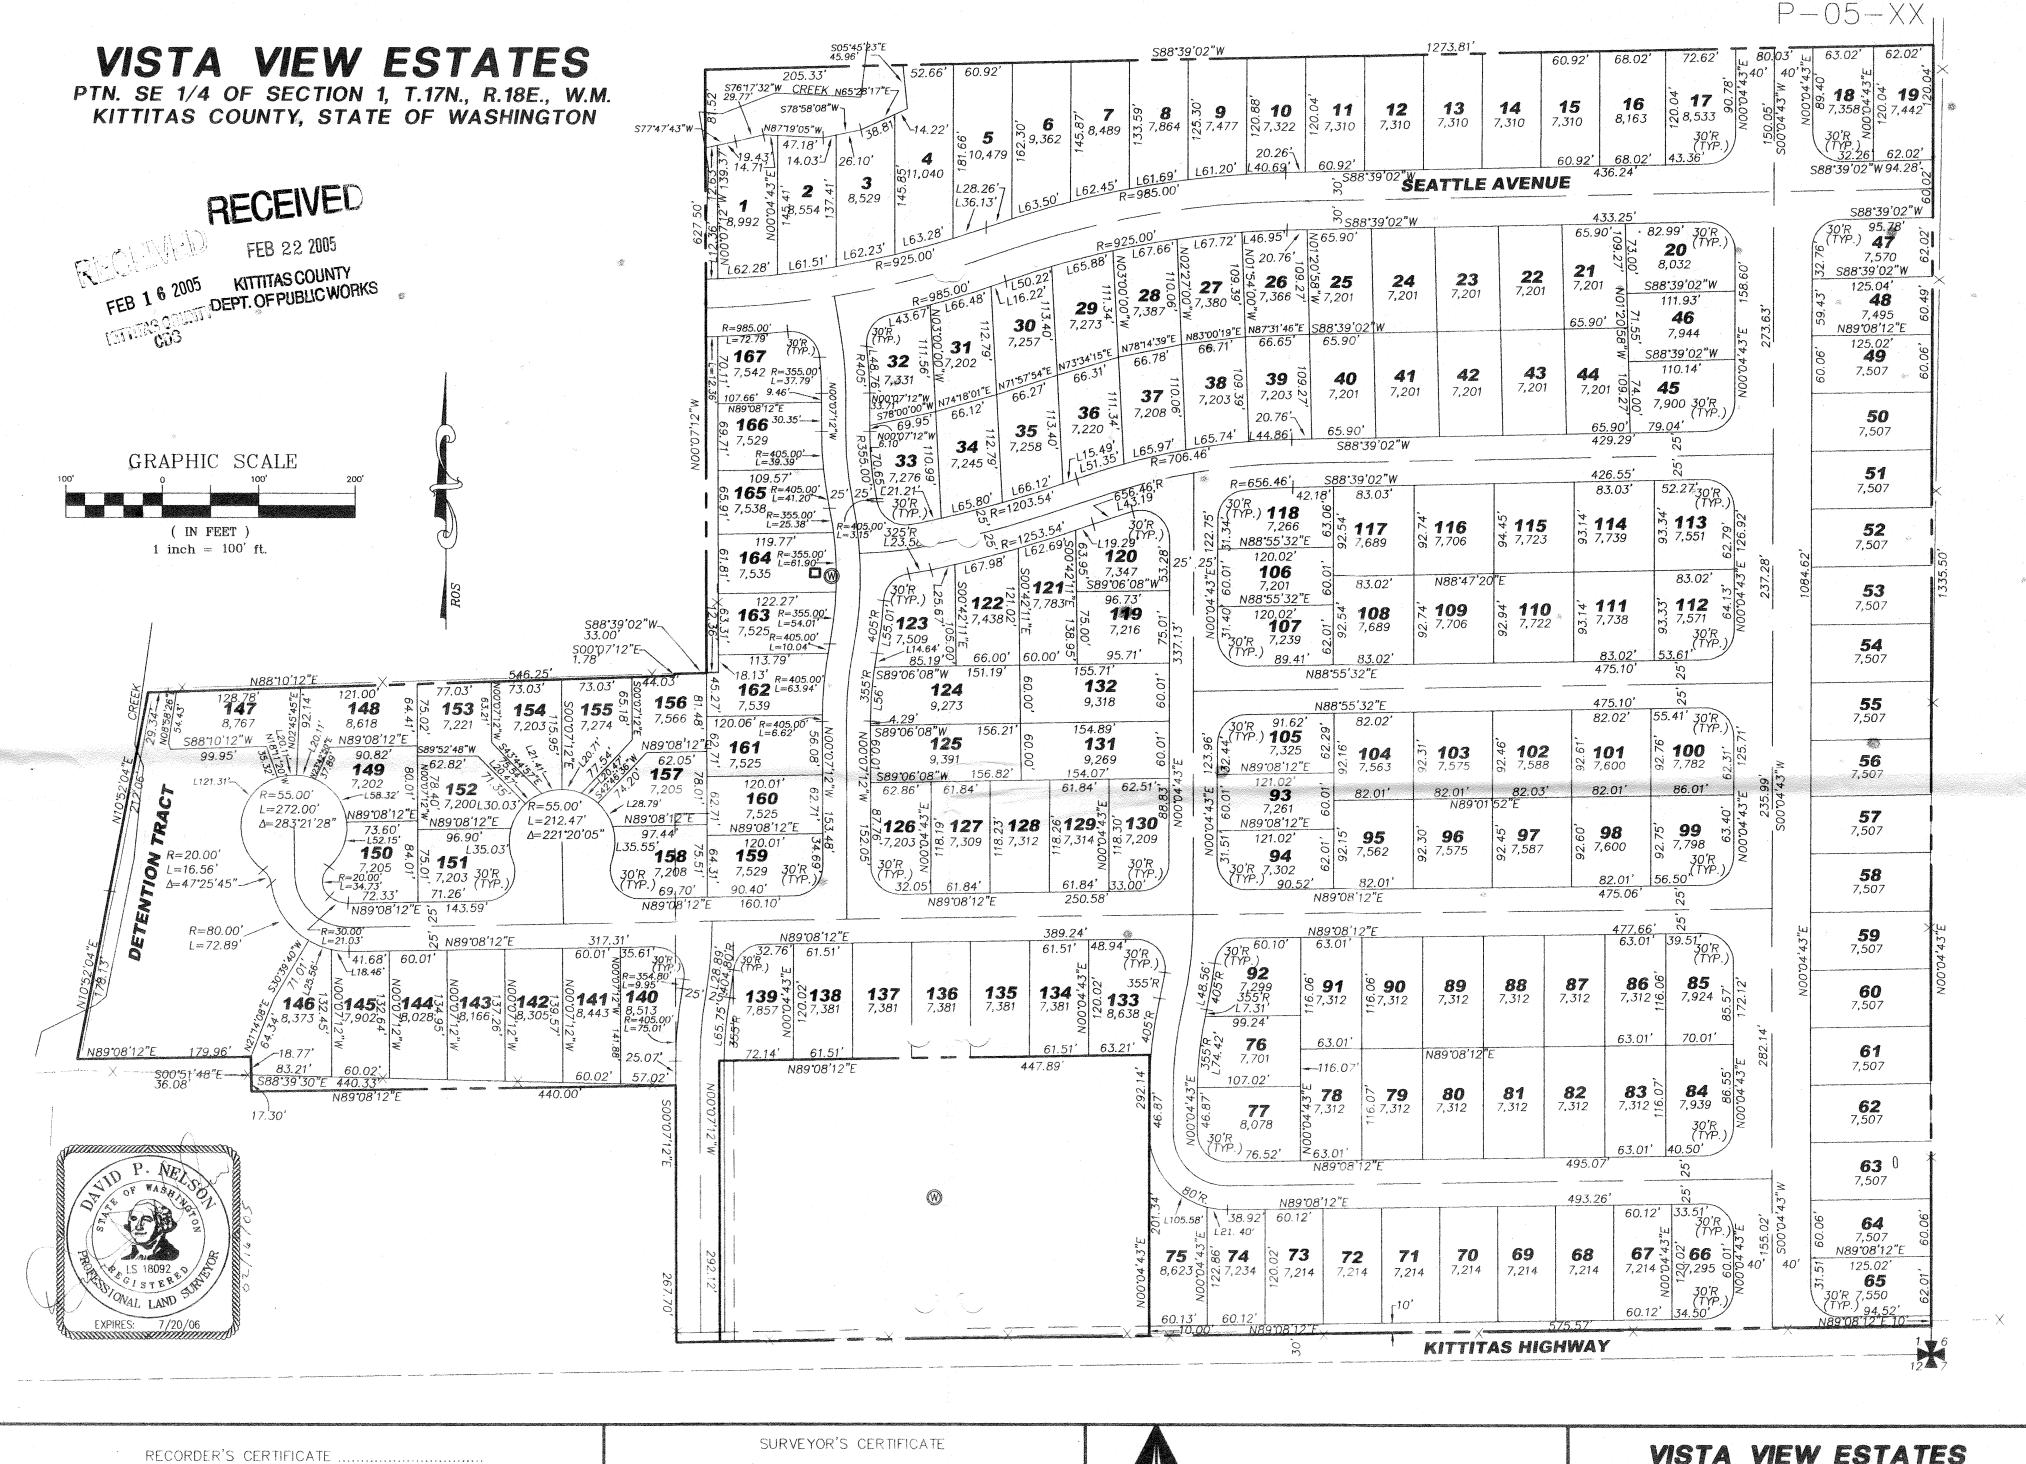

Deputy County Auditor

County Auditor

This map correctly represents a survey made by me or under my direction in conformance with the requirements of the Survey Recording Act at the request of ... RICK WADE ... in... DEC.... 20.04.

DAVID P. NELSON Certificate No...18092

### VISTA VIEW ESTATES

PTN. SE 1/4, SEC. 1, T.17N., R.18E., W.M. KITTITAS COUNTY, STATE OF WASHINGTON

| - Anna | DWN BY    | DATE    | JOB NO. |
|--------|-----------|---------|---------|
|        | DWIN. DT  | DAIL    | 00B NO. |
| a.     | S.K./G.W. | 02/05   | 04663   |
| -      | CHKD BY   | SCALE   | SHEET   |
| -      | D.NELSON  | 1"=100' | 2 OF 3  |