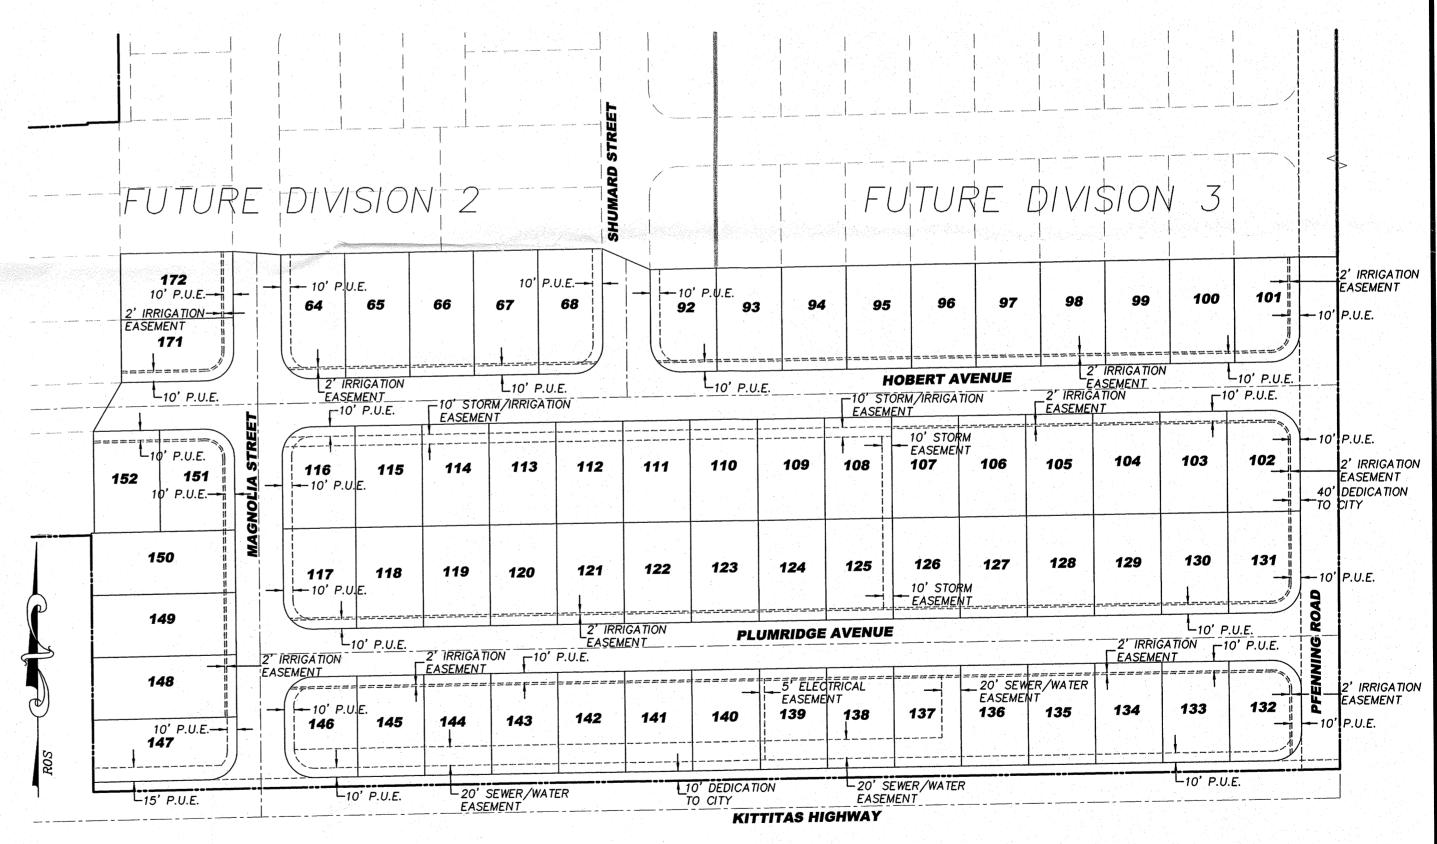

### VISTA VIEW ESTATES

PTN. SE 1/4, SEC. 1, T.17N., R.18E., W.M. KITTITAS COUNTY, STATE OF WASHINGTON

| - Anna | DWN BY    | DATE    | JOB NO. |
|--------|-----------|---------|---------|
|        | DWIN. DT  | DAIL    | 00B NO. |
| a.     | S.K./G.W. | 02/05   | 04663   |
| -      | CHKD BY   | SCALE   | SHEET   |
| -      | D.NELSON  | 1"=100' | 2 OF 3  |