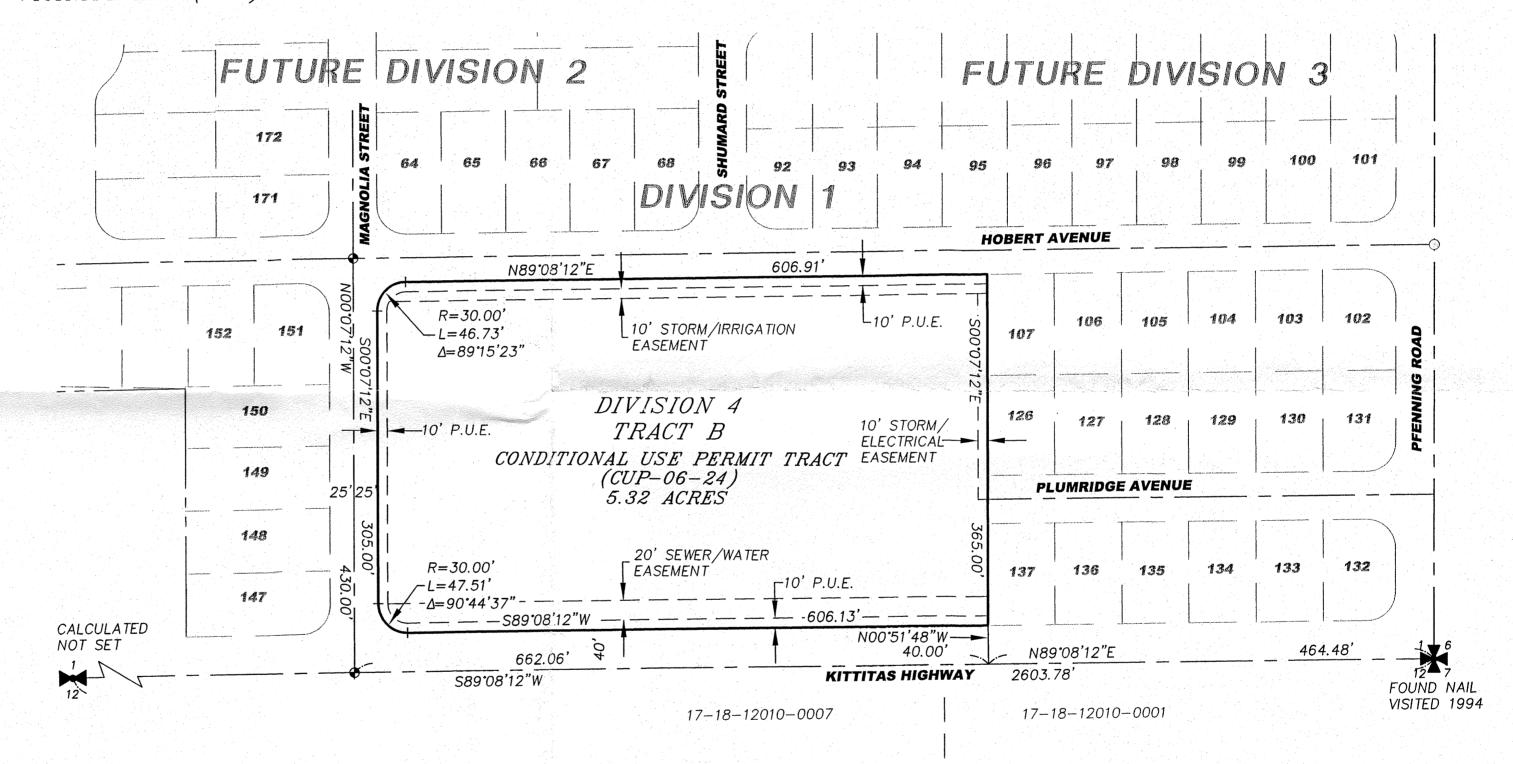

### VISTA VIEW ESTATES

PTN. SE 1/4, SEC. 1, T.17N., R.18E., W.M. KITTITAS COUNTY, STATE OF WASHINGTON

| - Anna | DWN BY    | DATE    | JOB NO. |
|--------|-----------|---------|---------|
|        | DWIN. DT  | DAIL    | 00B NO. |
| a.     | S.K./G.W. | 02/05   | 04663   |
| -      | CHKD BY   | SCALE   | SHEET   |
| -      | D.NELSON  | 1"=100' | 2 OF 3  |