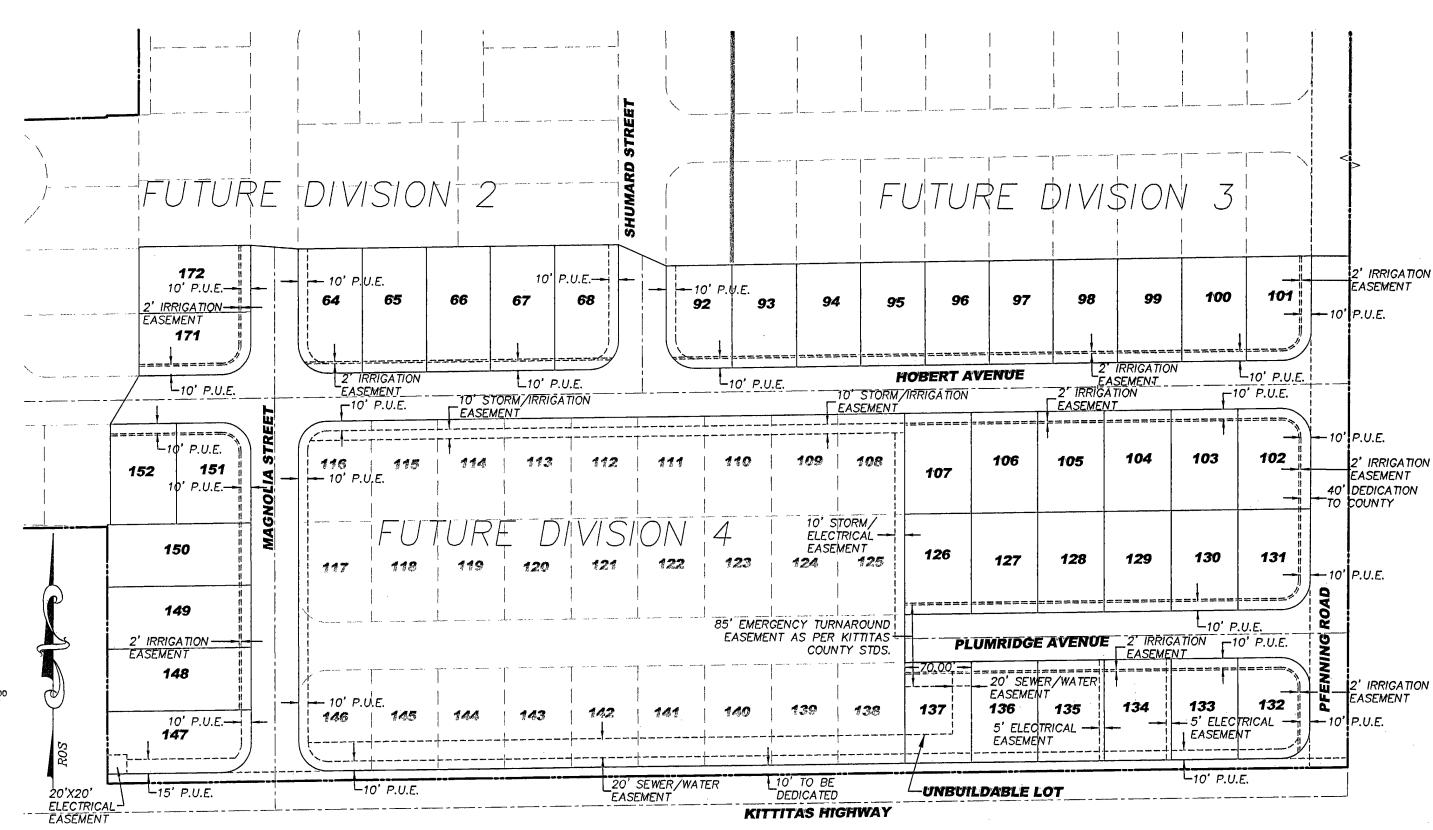

### VISTA VIEW ESTATES

PTN. SE 1/4, SEC. 1, T.17N., R.18E., W.M. KITTITAS COUNTY, STATE OF WASHINGTON

| - Anna | DWN BY    | DATE    | JOB NO. |
|--------|-----------|---------|---------|
|        | DWIN. DT  | DAIL    | 00B NO. |
| a.     | S.K./G.W. | 02/05   | 04663   |
| -      | CHKD BY   | SCALE   | SHEET   |
| -      | D.NELSON  | 1"=100' | 2 OF 3  |